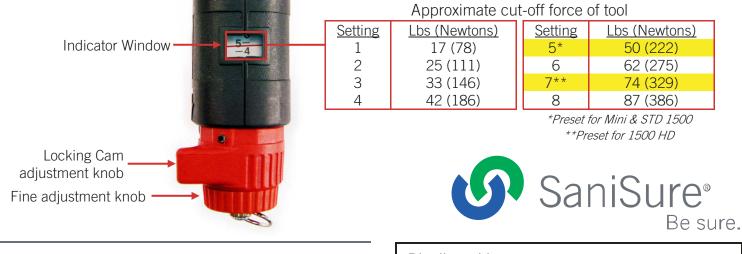

## Tension Adjustment:

Settings range from (STD 1-4) and (HVY 4-8)

2

4

Tension Adjustment Lock - Move screw to desired position

| Distributed by: |                  |
|-----------------|------------------|
|                 |                  |
|                 |                  |
|                 |                  |
|                 |                  |
|                 |                  |
|                 | www.SaniSure.com |