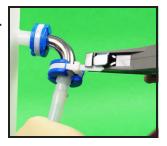

## **Operating Procedures:**

Position SaniSure Clamp around sanitary clamp fitting. Insert cable tie end and slide clamp closed.

Slide installation gun onto the end of the cable tie.

SaniSure Clamp installed.

Tighten the cable tie by squeezing the trigger one or more pulls - The cable tie is automatically cut off flush when the tension setting is reached.