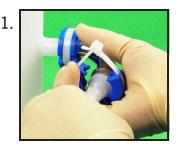

## **Operating Procedures:**

Position SaniSure Clamp around sanitary clamp fitting. Insert cable tie end and slide clamp closed.

Slide installation gun onto the end of the cable tie.

SaniSure Clamp installed.