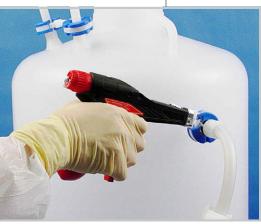

## CLAMP INSTALLATION TOOL

Be sure.

Engineered Single Use Solutions...Reducing Operational Cost, Improving Production Efficiency

The Ideal Tool for Installing Your SaniSure CLAMP!

- SaniSure Clamp Tension and Cut-off tools reduce operator fatigue and speed assembly.
- Preset tension makes installation non operator dependent.
- Preset by factory for optimum performance of the SaniSure Clamp
- Calibrated version available with certification provided

• Ergonomic design ideally fits the operator's hand. Padded hand grips further reduce impact to the hand.

## Model: SS-MK-9-HT

- Automatically tension and flush cutoff of excess with no sharp edges
- Low friction bearing mechanisms reduce hand effort and provide a smooth stroke.
- Extremely light housing manufactured from glass reinforced nylon weighs just 13 ounces.
- Adjustable Tension for specific applications.
- Equipped with hook for easy hanging when the tool is not in use.