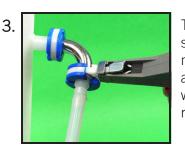

## **Operating Procedures:**

Position SaniSure Clamp around sanitary clamp fitting. Insert cable tie end and slide clamp closed.

Slide installation gun onto the end of the cable tie.

SaniSure Clamp installed.