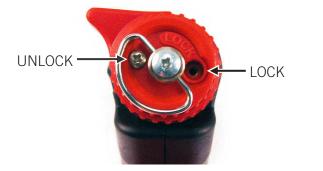

## Tension Adjustment:

Settings range from (STD 1-4) and (HVY 4-8)

2

4

Tension Adjustment Lock - Move screw to desired position

| Distributed by: |                  |
|-----------------|------------------|
|                 |                  |
|                 |                  |
|                 |                  |
|                 |                  |
|                 |                  |
|                 | www.SaniSure.com |