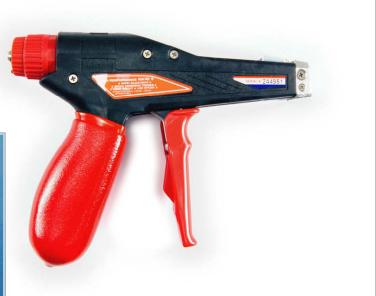

## CLAMP INSTALLATION TOOL

Be sure.

Engineered Single Use Solutions...Reducing Operational Cost, Improving Production Efficiency

The Ideal Tool for Installing Your SaniSure CLAMP!

- SaniSure Clamp Tension and Cut-off tools reduce operator fatigue and speed assembly.
- Preset tension makes installation non operator dependent.
- Preset by factory for optimum performance of the SaniSure Clamp
- Calibrated version available with certification provided

• Ergonomic design ideally fits the operator's hand. Padded hand grips further reduce impact to the hand.

## Model: SS-MK-9-HT

- Automatically tension and flush cutoff of excess with no sharp edges
- Low friction bearing mechanisms reduce hand effort and provide a smooth stroke.
- Extremely light housing manufactured from glass reinforced nylon weighs just 13 ounces.
- Adjustable Tension for specific applications.
- Equipped with hook for easy hanging when the tool is not in use.