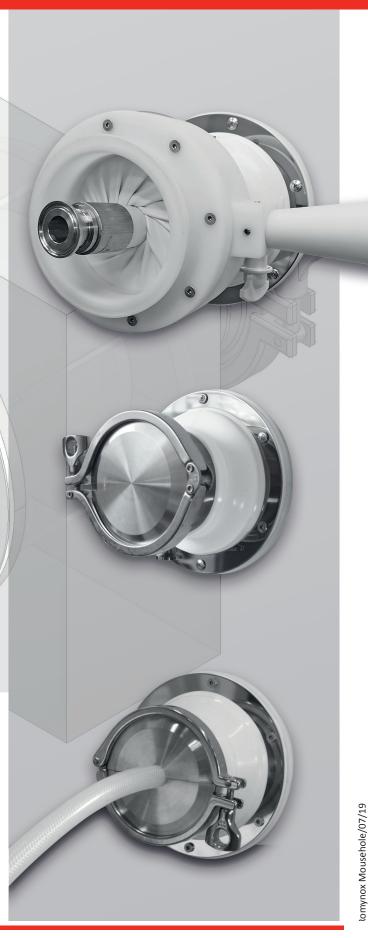

### **Pass Wall Transfer Port system**

The Romynox Mousehole is a simple, though effective way to make transfer possible between two (clean) rooms. In this way you can move large volumes of liquids without the risk of bin breakage or spillage during bin transfer.

The base system consist of a stainless steel passthrough with tri-clamp connections on both sides, which can be modular extended with:

 An AdvantaPass adapter, so the system can be used with AdvantaPure assemblies. For more information, see our website.

A Iris Valve, contructed in POM, and Iris made from white EPDM for durability and smooth actuation. This Valve is a perfect combination with the Romynox Mousehole, to provides a dust tight seal and product barrier, which prevents air flow to a minimum.

This can be done on one or both sides to give you the connections needed.

Standard sizes are 4" - 6". Other size are on request.