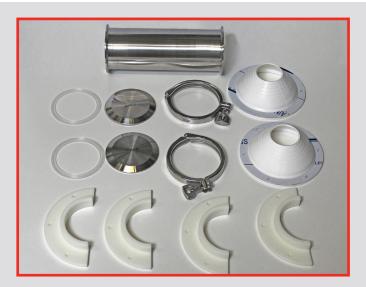

### Standard delivered with:

- 2 x Tri-Clamps LAH
- 2 x Silicone Gaskets, Type A Flanged
- 2 x Blind End Cap
- Installation Guide

If you need other sizes or materials, please let us know.