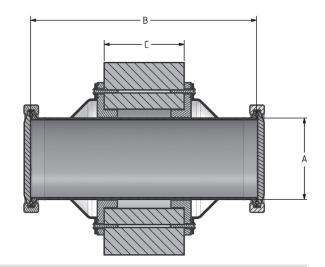

| Size | ØA              | В                       | min./max. C            |
|------|-----------------|-------------------------|------------------------|
| 4"   | 4"              | Standard 11"            | 2½"/5"                 |
|      | (101.6mm)       | (280mm)                 | (63.5/127mm)           |
| 6"   | 6"<br>(152.4mm) | Standard 11"<br>(280mm) | 2½"/5"<br>(63.5/127mm) |