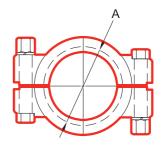

| Flange Size Ø | ØΑ     |
|---------------|--------|
| 25            | 31.75  |
| 34            | 37.0   |
| 50.5          | 53.59  |
| 64            | 66.90  |
| 77.5          | 80.59  |
| 91            | 93.98  |
| 119           | 122    |
| 167           | 170.05 |