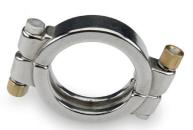

## **TRI-CLAMP 13MHP**

## **Heavy duty**

This clamp has a double bolt configuration, and is available in 304 stainless steel material with brass nuts as standard, for heavy duty.

All clamps are designed to meet ferrule standards such as: DIN32676, ISO2852, ISO1127, BS4825 and ASME BPE.