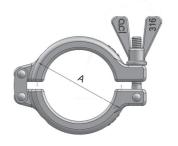

## TRI-CLAMP 13MHHM-D (SH)

## **Hinge Lay-Out: Double Rivet Hinge Plate**

Cast clamps are used in variety of industries such as the pharmaceutical, biotechnical and food & beverage industry.

All clamps are designed to meet ferrule standards such as: DIN32676, ISO2852, ISO1127, BS4825 and ASME BPE.

## **Technical information**

| Sizes               | see table, other sizes on request |
|---------------------|-----------------------------------|
| Connections         | Tri-Clamp                         |
| Material type       | 1.4401 (316)                      |
| Hinge Lay-Out       | Double Rivet Hinge Plate          |
| Certificates (opt.) | 3.1 material, Pressure Rating     |