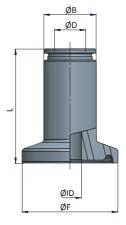

# 90° ØID ØF

ØD

ØB

L

Α

### Straight 29.5 13.7 50.5 29.5 50.5 50.5 21.5

## Straight

ROMYNOX

RX: F-A

These are standard items. We also deliver other sizes, according to ISO, DIN and SMS. For more and the latest information use the QR-code to go to the website.

50.5

50.5

50.5

21.5

ØF

ØID