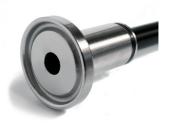

# Adapter Tri-Clamp Push-in (for e.g. Air)

Adapter Tri-Clamp to Push-in Connector.

An unique push-in fitting for PTFE or FEP tubing with a tri-clamp connection. The ideal fitting for air and gases that is very easy to use; disconnect and connect in a second. It is manufactured from solid, fully retraceable 316L bar stock. The fitting is compact and has got a very smooth surface finish.