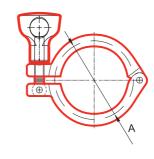

## The up to four internal ports matches the Smart Gasket®.

| ØA    |
|-------|
| 31.75 |
| 53.59 |
| 66.90 |
| 80.59 |
| 93.98 |
| 122   |
|       |

ROMYNOX

RX: Q01

These are standard items. We also deliver other sizes. For more and the latest information use the QR-code to go to the website.