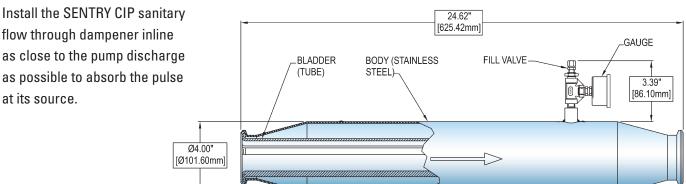

## THE NEW SANITARY FLOW THROUGH DAMPENER SENTRY COPP

## SPECIFICALLY DESIGNED FOR HYGIENIC CLEAN-IN-PLACE APPLICATIONS

- Inline, flow through design eliminates product holdup
- Self-draining single body construction for easy clean-in-place

## **UNIQUE PATENT PENDING TUBE BLADDER**

- Internal molded ribs prevent collapse under pressure, replacing other designs with perforated tubes that collect and trap particles
- Molded ends connect directly to pipe and seal with Tri-Clamp fasteners; no separate gaskets required





- USP Class VI pharma-grade silicone tube bladder
- Ideally suited for handling slurries and viscous fluids
- Gentle enough for the most delicate products
- End cap option for mounting in vertical position

## **INSTALLATION**