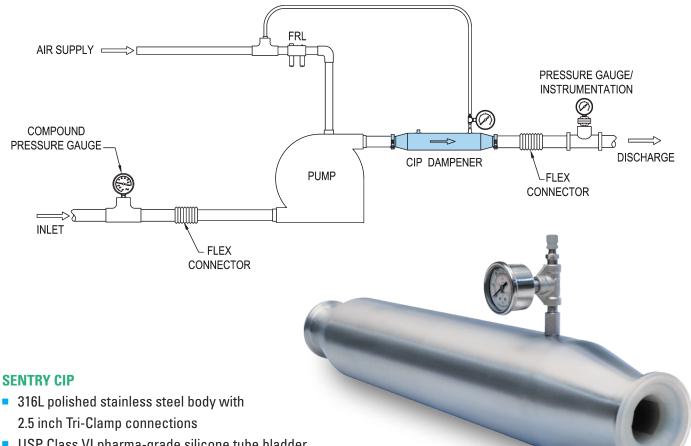

## THE NEW SANITARY FLOW THROUGH DAMPENER SENTRY COPP

## SPECIFICALLY DESIGNED FOR HYGIENIC CLEAN-IN-PLACE APPLICATIONS

- Inline, flow through design eliminates product holdup
- Self-draining single body construction for easy clean-in-place

## **UNIQUE PATENT PENDING TUBE BLADDER**

- Internal molded ribs prevent collapse under pressure, replacing other designs with perforated tubes that collect and trap particles
- Molded ends connect directly to pipe and seal with Tri-Clamp fasteners; no separate gaskets required

- USP Class VI pharma-grade silicone tube bladder
- Ideally suited for handling slurries and viscous fluids
- Gentle enough for the most delicate products
- End cap option for mounting in vertical position